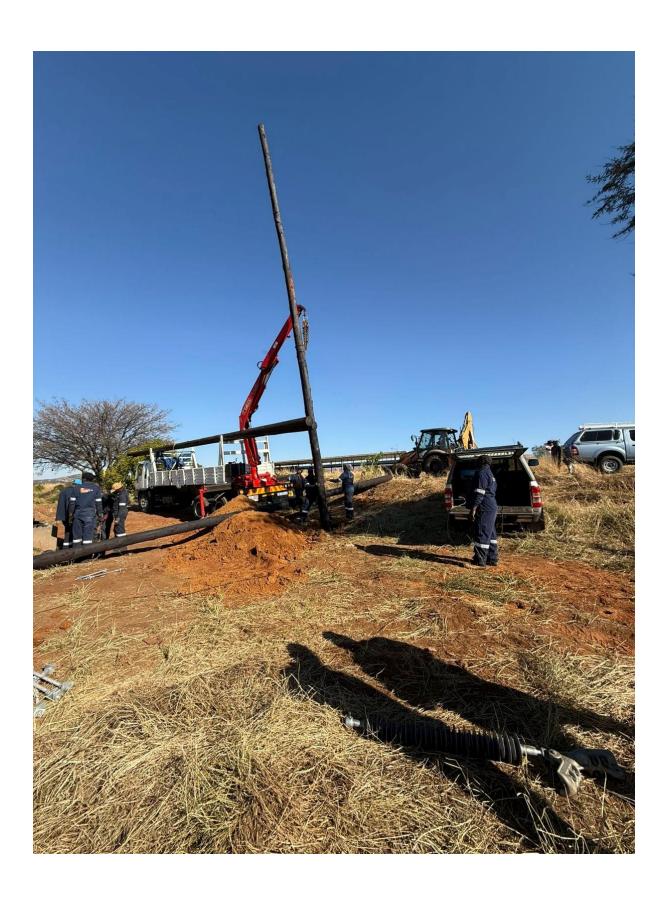

Planting of poles to commence shortly.

Affected areas include the following:

Tlhabane west, Geelhout park extensions, Partly Bo dorp, Rustenburg North, Protea Park, Rietvlei and Donkerhoek

Apologies for any inconvenience caused.