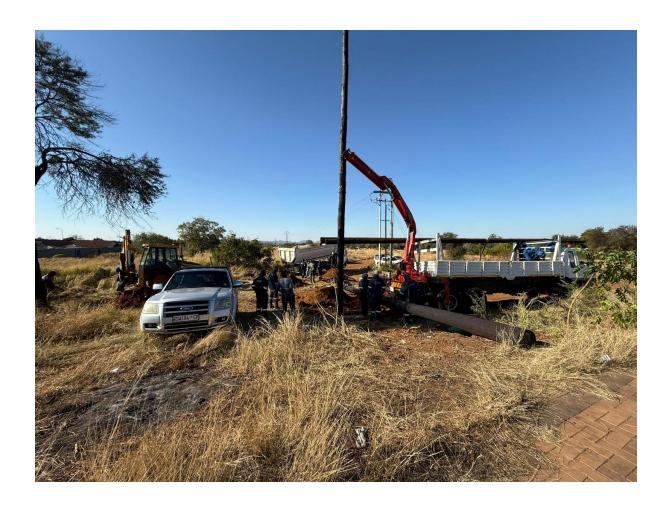

## **ELECTRICAL UPDATE**

33 KV fault at Swartragens and Dr Moroka

14h00

6 July 2025

Please note that excavations of pole holes and support structures has been completed, offloading of Poles and loose materials in progress

Planting of poles to commence shortly.

Affected areas include the following:

Tlhabane west, Geelhout park extensions, Partly Bo dorp, Rustenburg North, Protea Park, Rietvlei and Donkerhoek

Apologies for any inconvenience caused.