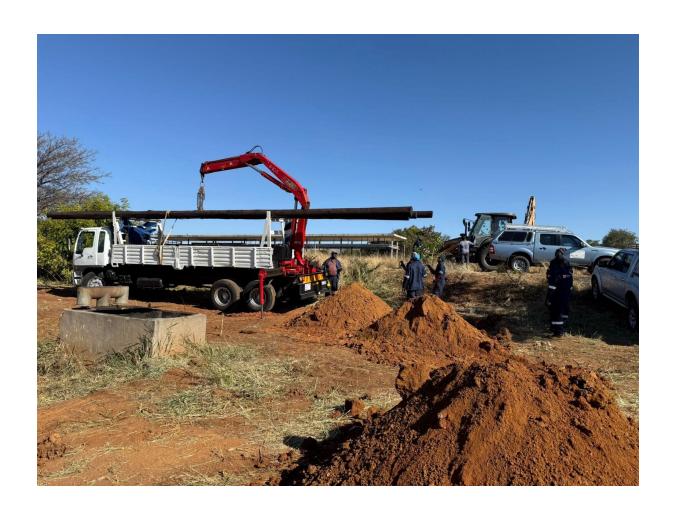

## **ELECTRICAL UPDATE**

33 KV fault at Swartragens and Dr Moroka

14h00

6 July 2025

Please note that excavations of pole holes and support structures has been completed, offloading of Poles and loose materials in progress

Planting of poles to commence shortly.

Affected areas include the following:

Tlhabane west, Geelhout park extensions, Partly Bo dorp, Rustenburg North, Protea Park, Rietvlei and Donkerhoek

Apologies for any inconvenience caused.