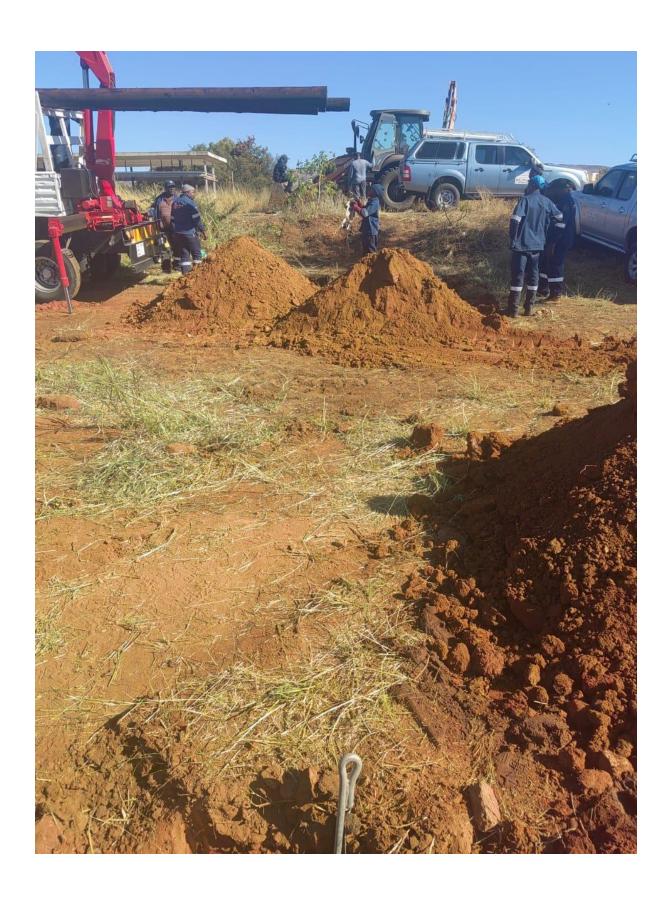

## **ELECTRICAL UPDATE**

33 KV fault at Swartragens and Dr Moroka

14h00

6 July 2025

Please note that excavations of pole holes and support structures has been completed, offloading of Poles and loose materials in progress

Planting of poles to commence shortly.

Affected areas include the following:

Tlhabane west, Geelhout park extensions, Partly Bo dorp, Rustenburg North, Protea Park, Rietvlei and Donkerhoek

Apologies for any inconvenience caused.