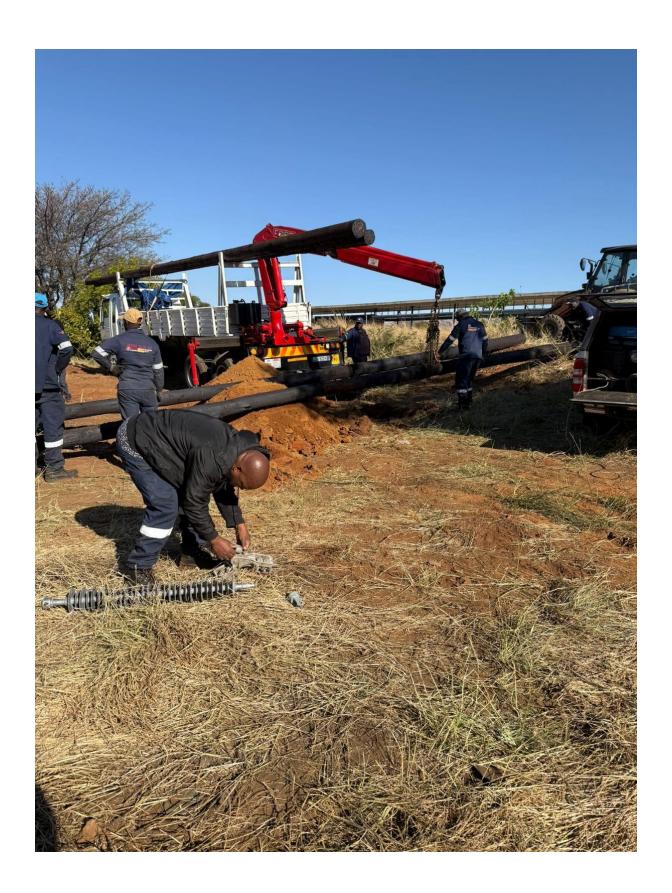

## **ELECTRICAL UPDATE**

33 KV fault at Swartragens and Dr Moroka

14h00

6 July 2025

Please note that excavations of pole holes and support structures has been completed, offloading of Poles and loose materials in progress

Planting of poles to commence shortly.

Affected areas include the following:

Tlhabane west, Geelhout park extensions, Partly Bo dorp, Rustenburg North, Protea Park, Rietvlei and Donkerhoek

Apologies for any inconvenience caused.