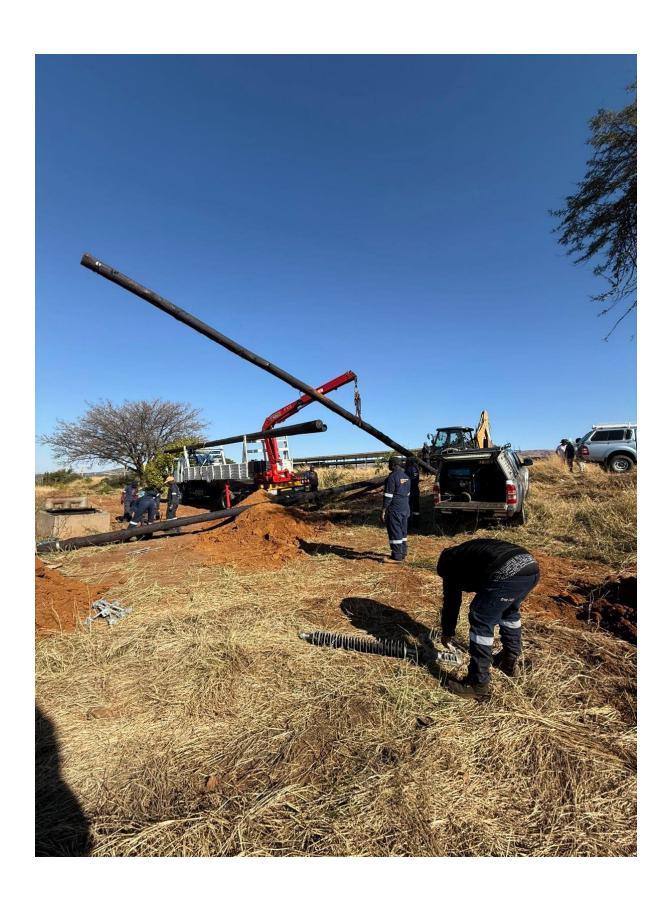

Planting of poles to commence shortly.

Affected areas include the following:

Tlhabane west, Geelhout park extensions, Partly Bo dorp, Rustenburg North, Protea Park, Rietvlei and Donkerhoek

Apologies for any inconvenience caused.